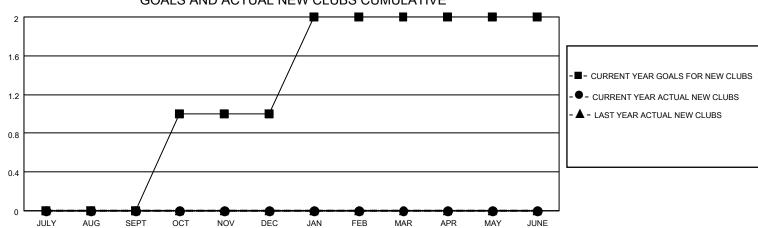

## MONTHLY MEMBERSHIP PROGRESS REPORT

| LOCATION NORTH CAROLINA    |               |             | District 31 L |                        |                           | Results as of: 12/31/2022 |                                                    |  |
|----------------------------|---------------|-------------|---------------|------------------------|---------------------------|---------------------------|----------------------------------------------------|--|
| Clubs                      |               |             |               | Members                |                           |                           |                                                    |  |
|                            | RESULTS FOR   | R 2022-2023 |               |                        | RESULTS F                 | OR 2022-2023              |                                                    |  |
| QUARTER                    | NEW CLUB GOAL | NEW CLUBS   | DROPPED CLUBS | QUARTER                | MEMBER GROWTH NET<br>GOAL | MEMBER GROWTH<br>ACTUAL   | DROPPED<br>MEMBERS ACTUAL<br>(including transfers) |  |
| JULY/AUG/SEPT              | 0             | 0           | 0             | JULY/AUG/SE            |                           | 8                         | 29                                                 |  |
| OCT/NOV/DEC<br>JAN/FEB/MAR | 1             | 0           | 0             | OCT/NOV/DE JAN/FEB/MAF |                           | 22<br>0                   | 26<br>0                                            |  |
| APR/MAY/JUNE               | 0             | 0           | 0             | APR/MAY/JUI            | `                         | 0                         | 0                                                  |  |
|                            | GOALS         | AND ACTUA   | L NEW CLUBS C | UMULATIVE              |                           |                           |                                                    |  |
| 2                          |               |             |               |                        | •                         |                           |                                                    |  |